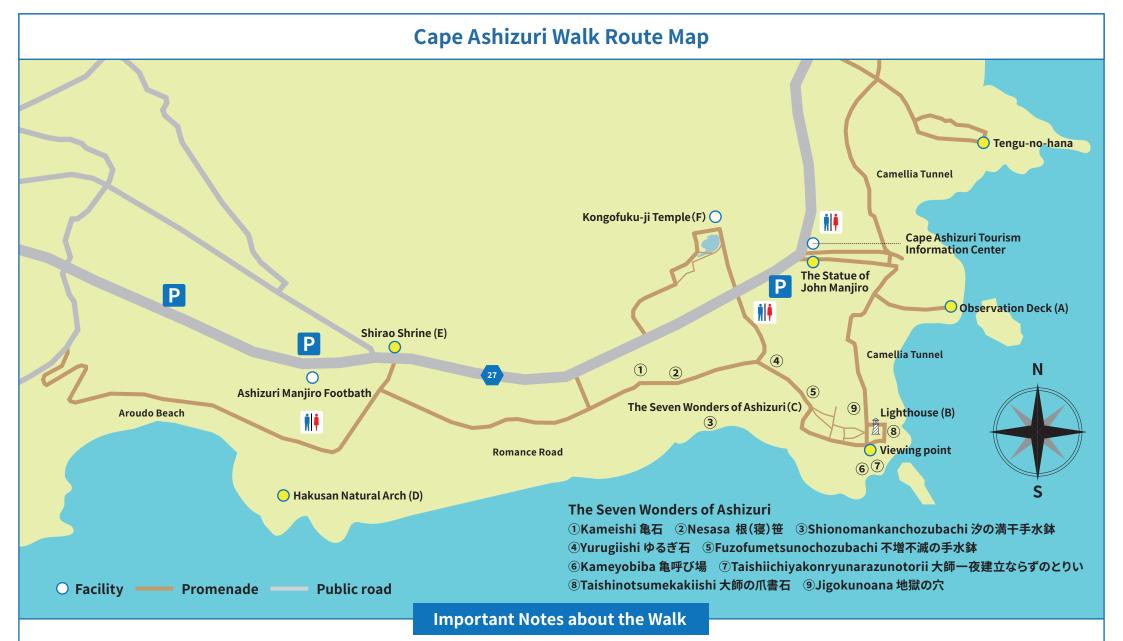

- Taking the route from the observation deck (A) to the lighthouse (B) to the Seven Wonders of Ashizuri (C) to Hakusan Natural Arch (D) to Shirao Shrine (E) to Kongofuku-ji Temple (F), the tour will take about 50 minutes.
- When heading from the observation deck to the Hakusan Natural Arch, the Romance Road is an up-and-down path, so if that sounds too challenging, it is easier to first walk up the footpath along the prefectural Route 27, and then down from the entrance in front of Shirao Shrine. Alternatively, we recommend viewing the Natural Arch from the footbath.
- The path from Shirao Shrine to the Hakusan Natural Arch has some steep steps, so please watch your step.